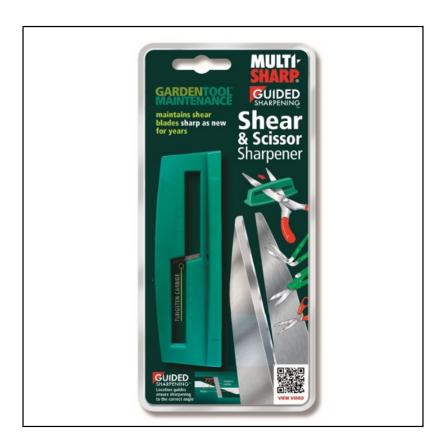

### **Multi-Sharp Shear & Scissor Sharpening Tool**

A good pair of sharp gardening shears is an essential tool for any avid gardener, however, if your shears are blunt then pruning, edging and shaping can become a frustrating experience due to the lengthy process and more than often with poor results.

Suitable for stainless steel, long-handled, wavy-edge, and single cutting-edge shears, this wonderful little tool offers an easy process to keep them sharp and in the best condition for years to come.

The sharpening blocks simply screws on to a bench, or the back of a shed door (screws included) and as the blades are pushed through, the Tungsten Carbide regrinds them to a sharp new edge and correct cutting angle.

Perfect too for sharpening Household, Craft & Garden scissors.

Recommended in the well-known book 'The Garden Expert' by Dr Hessayon.

Like this Multi-Sharp Shear & Scissor Sharpening Tool? Why not browse our comprehensive range of Home & Garden Tools for professionals & gardeners alike.