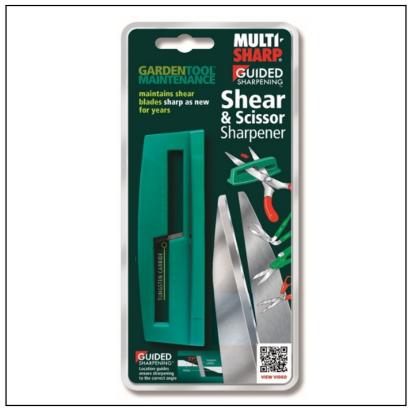

### **Multi-Sharp Shear & Scissor Sharpening Tool**

A good pair of sharp gardening shears is an essential tool for any avid gardener, however, if your shears are blunt then pruning, edging and shaping can become a frustrating experience due to the lengthy process and more than often with poor results.

Suitable for stainless steel, long-handled, wavy-edge, and single cutting-edge shears, this wonderful little tool offers an easy process to keep them sharp and in the best condition for years to come.

The sharpening blocks simply screws on to a bench, or the back of a shed door (screws included) and as the blades are pushed through, the Tungsten Carbide regrinds them to a sharp new edge and correct cutting angle.

Perfect too for sharpening Household, Craft & Garden scissors.

Recommended in the well-known book 'The Garden Expert' by Dr Hessayon.

Like this Multi-Sharp Shear & Scissor Sharpening Tool? Why not browse our comprehensive range of Home & Garden Tools for professionals & gardeners alike.