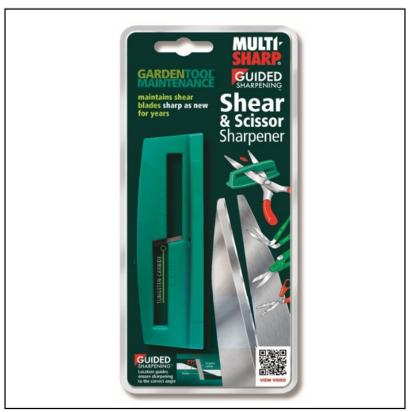

### **Multi-Sharp Shear & Scissor Sharpening Tool**

A good pair of sharp gardening shears is an essential tool for any avid gardener, however, if your shears are blunt then pruning, edging and shaping can become a frustrating experience due to the lengthy process and more than often with poor results.

Suitable for stainless steel, long-handled, wavy-edge, and single cutting-edge shears, this wonderful little tool offers an easy process to keep them sharp and in the best condition for years to come.

The sharpening blocks simply screws on to a bench, or the back of a shed door (screws included) and as the blades are pushed through, the Tungsten Carbide regrinds them to a sharp new edge and correct cutting angle.

Perfect too for sharpening Household, Craft & Garden scissors.

Recommended in the well-known book 'The Garden Expert' by Dr Hessayon.

Like this Multi-Sharp Shear & Scissor Sharpening Tool? Why not browse our comprehensive range of Home & Garden Tools for professionals & gardeners alike.