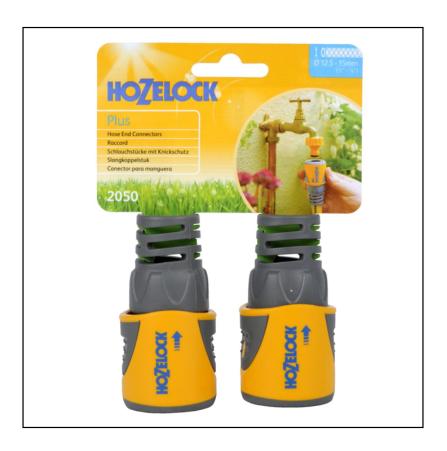

### Hozelock Plus 2050 Hose End Connectors (Twin Pack)

A step ahead of the rest, this Hozelock Plus connection is made using a combination of the highest quality materials and ultra tough engineering.

Best used at the tap end of the hosepipe, it features a triple locking system which is guaranteed to stay secure up to 10 bar with an ingenious flexible hose-tail to eliminate kinking, swelling & hose leaking.

Part of the quick click & connect system, the soft-touch pads provide a comfortable grip for easy connection / disconnection, even when wet.

Handy twin pack for multiple tap connections around the garden.