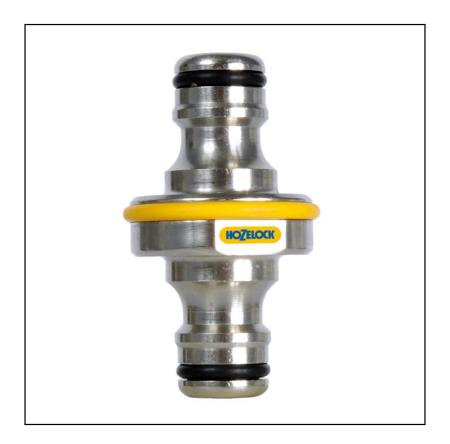

#### **Hozelock Pro 2044 Double Male Connector**

Made from Nickel Plated Brass for ultimate strength and durability, this double Male Connector allows two lengths of hose equipped with female connectors to be joined together.

Scratch and frost resistant, it's ideal for outdoor environments and helps to ensure continued connection year after year.

Extend or Repair, use to extend the length of your garden hose or act as a temporary hose repair solution.