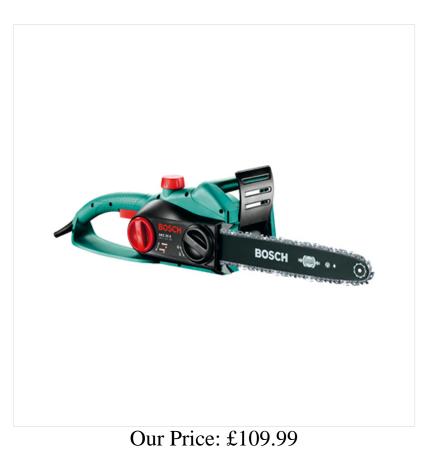

## **Bosch AKE35S Electric Chainsaw**

The Bosch AKE35 Electric Chainsaw is ideal for sawing firewood and larger branches, and is fitted with a powerful electric motor which produces a chain speed of 9m/s for optimum cutting performance. Safety is maximised thanks to it Quick-stop chain brake, while its ergonomically designed handle makes it easy to control and comfortable to use for extended periods.