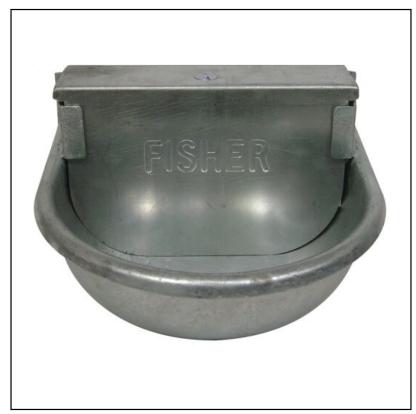

### Fisher A102 Heavy Duty Drinking Bowl

Manufactured from heavy gauge steel then galvanised to prevent corrosion, this automatic drinker is finished with no sharp edges or corners to protect your animals.

Ideal for Pigs, Goats, Sheep, Calves, Hoses & Dogs, ensuring water is readily available at all times.

Strong and durable valve assembly, (fitted with Zytel valve).

Overall dimensions: H140 x W250 x D250mm. Capacity 2.5 litres.