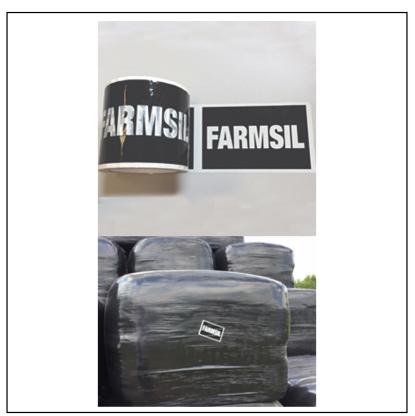

### Farmsil 96mm Silage Patches

These Laminated patches come on a handy pocket roll and the perfect solution to repair those inevitable small holes and tears in silage bags.

 $Featuring \ 'Farmsil' \ text \ for \ quality \ assurance \ and \ easy \ identification, \ they \ can \ also \ be \ used \ of \ sealing \ silage \ wraps \ \& \ sheet.$ 

Perforated every 150mm with approximately 220 patches per roll.

3.78" Width. 33 Metre Roll.

Like these Farmsil Seal & Reapir Patches? Why not browse more to offer in our extensive Agricultural range.

To keep up-to-date with our latest news, offers & promotions, be sure to follow us on Facebook.