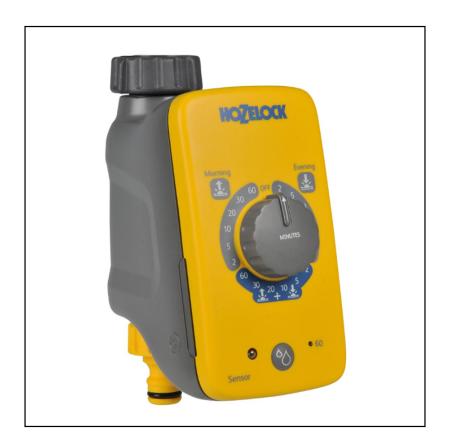

#### **Hozelock 2212 Electronic Sensor Controller**

We all know that watering at sunrise or sunset is the optimum time to minimise water evaporation and leaf scorch, however it's not always convenient at these times.

The Hozelock Sensor features an innovative daylight sensor to automatically adjust your watering schedule to start at sunrise and sunset. No programming required, the daylight sensor automatically adjusts as the seasons change.

You can select from watering duration of 2, 5, 10, 20, 30 or 60 minutes and it's easy to adjust in case you need to react to changing weather conditions.

Also features a 'Water Now' button to dispense water outside of the automatic schedule. Press the button to select watering for a 10, 30 or 60 minute duration and simply press again to cancel the operation for shorter periods.

The Sensor Controller is a fully versatile unit that can be used with Garden Sprinklers (up to 10 Bar), low pressure micro irrigation watering (1.5 Bar), or Water Butts (0.1 Bar).

Requires 2 x AA Batteries (not supplied).