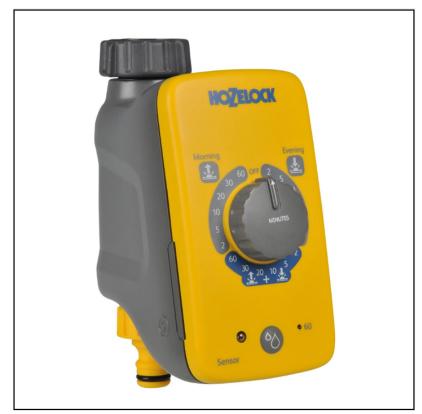

#### **Hozelock 2212 Electronic Sensor Controller**

We all know that watering at sunrise or sunset is the optimum time to minimise water evaporation and leaf scorch, however it's not always convenient at these times.

The Hozelock Sensor features an innovative daylight sensor to automatically adjust your watering schedule to start at sunrise and sunset. No programming required, the daylight sensor automatically adjusts as the seasons change.

You can select from watering duration of 2, 5, 10, 20, 30 or 60 minutes and it's easy to adjust in case you need to react to changing weather conditions.

Also features a 'Water Now' button to dispense water outside of the automatic schedule. Press the button to select watering for a 10, 30 or 60 minute duration and simply press again to cancel the operation for shorter periods.

The Sensor Controller is a fully versatile unit that can be used with Garden Sprinklers (up to 10 Bar), low pressure micro irrigation watering (1.5 Bar), or Water Butts (0.1 Bar).

Requires 2 x AA Batteries (not supplied).