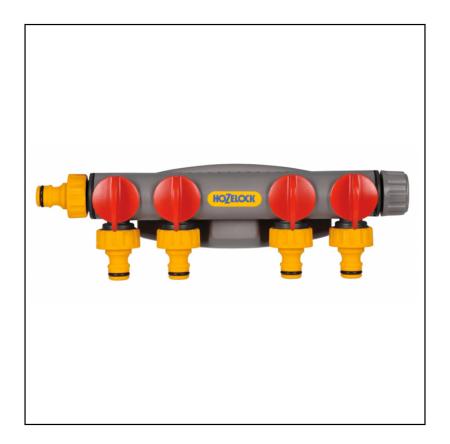

### Hozelock 2150 4-Way Tap Connector

This 4 way tap connector lets you convert a single tap into four individual outlets.

Each outlet has its own separate flow control, letting you use all outlets at once or just one at a time if needed.

Specially designed spacing also allows side by side connection of Watering Sensors for smart watering in optimum conditions.

Includes hose end connectors and threaded adaptors so no need to buy additional components to get you started.

Easy to install, supplied with a wall bracket plus all screws and plugs required.

Supplied with a wall bracket plus all screws and plugs required.

Like this Hozelock Multi Tap Connector? We have a great range of products to help you create your perfect garden so why not browse our huge Garden Collection today.