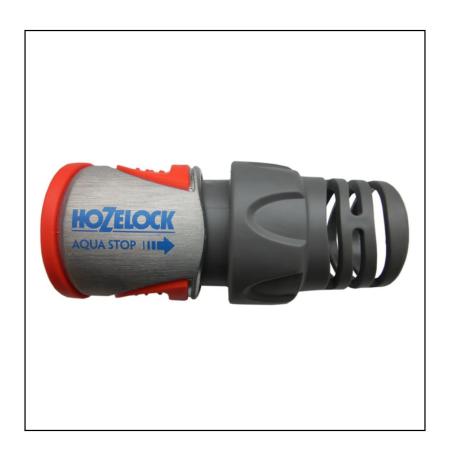

### Hozelock 2045 Pro Metal Aqua Stop Connector

Quick connect & durable, this premium Hozelock fitting is especially designed for 15mm to 19mm diameter hoses.

Constructed from a combination of Metal & Polypropylene, a Zinc die cast sleeve assures strength and scratch resistance whilst an innovative internal value immediately stops the water flow when an accessory is disconnected.

No more wasting water or getting wet, the Aqua Stop is ideal for use at the gun end of a hosepipe and features soft touch for comfort even when wet plus a flexible tail to prevent your hose from kinking.

Female connection type.

Like this Hozelock 2045 Metal Water Stop Connector? We have a great range of products to help you create your perfect garden so why not browse our huge **Garden** Collection today.