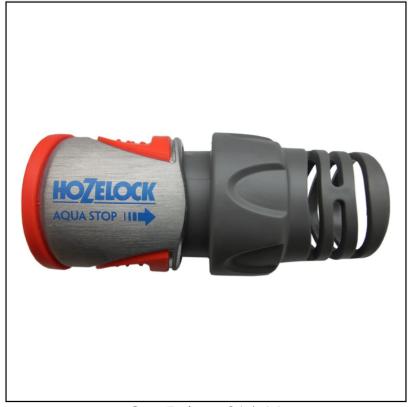

### Hozelock 2045 Pro Metal Aqua Stop Connector

Quick connect & durable, this premium Hozelock fitting is especially designed for 15mm to 19mm diameter hoses.

Constructed from a combination of Metal & Polypropylene, a Zinc die cast sleeve assures strength and scratch resistance whilst an innovative internal value immediately stops the water flow when an accessory is disconnected.

No more wasting water or getting wet, the Aqua Stop is ideal for use at the gun end of a hosepipe and features soft touch for comfort even when wet plus a flexible tail to prevent your hose from kinking.

Female connection type.

Like this Hozelock 2045 Metal Water Stop Connector? We have a great range of products to help you create your perfect garden so why not browse our huge **Garden** Collection today.