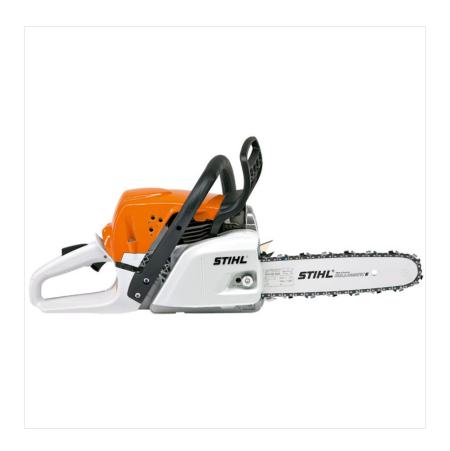

### Stihl MS231 Petrol Chainsaw

The versatile Stihl MS231 Petrol Chainsaw is ideal for private users or farmers felling small trees, cutting firewood and general landscape maintenance. The STIHL 2-MIX engine allows emissions to be cut by up to 70% and fuel consumption is up to 20% lower compared to a STIHL 2-stroke engine of the same power output without 2-MIX technology.

#### **Attributes**

| Technical Data |              |
|----------------|--------------|
| Fuel           | Petrol       |
| Handle         | BACK HANDLE  |
| Usage          | LANDOWNER    |
| Bar size range | 14?-17?      |
| Power          | 42.6cc/2.2kw |
| Bar size       | 16? bar      |
| Weight         | 5.2kg        |