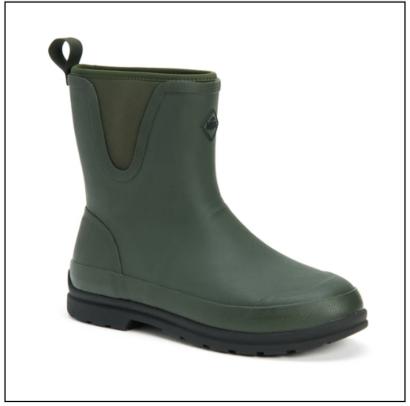

#### **Muck Boot Original Pull-On Short Boots Moss**

Inspired by the popular Chore Boot, Muck Originals is a collection of light-duty essential footwear and ideal for transitioning seasons.

Offering 100% waterproof protection, this Unisex boot is wrapped in soft, hand-laid rubber and fully lined for ultimate comfort and flexibility.

A versatile boot to keep by the back door that will soon have you wondering how you managed without.

Available UK Shoe Sizes: 4-13. Black available in Size 6 only.

Approximate Boot height 20.5cm/8". Estimated maximum Calf circumference 37.5cm/14.8".