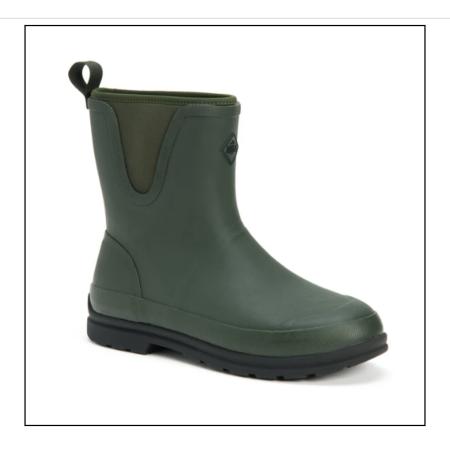

#### **Muck Boot Original Pull-On Short Boots Moss**

Inspired by the popular Chore Boot, Muck Originals is a collection of light-duty essential footwear and ideal for transitioning seasons.

Offering 100% waterproof protection, this Unisex boot is wrapped in soft, hand-laid rubber and fully lined for ultimate comfort and flexibility.

A versatile boot to keep by the back door that will soon have you wondering how you managed without.

Available UK Shoe Sizes: 4-13. Black available in Size 6 only.

Approximate Boot height 20.5cm/8". Estimated maximum Calf circumference 37.5cm/14.8".