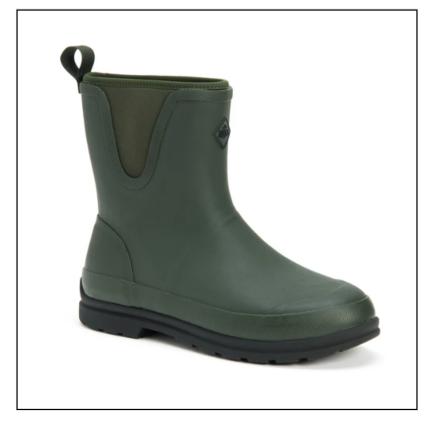

#### **Muck Boot Original Pull-On Short Boots Moss**

Inspired by the popular Chore Boot, Muck Originals is a collection of light-duty essential footwear and ideal for transitioning seasons.

Offering 100% waterproof protection, this Unisex boot is wrapped in soft, hand-laid rubber and fully lined for ultimate comfort and flexibility.

A versatile boot to keep by the back door that will soon have you wondering how you managed without.

Available UK Shoe Sizes: 4-13. Black available in Size 6 only.

Approximate Boot height 20.5cm/8". Estimated maximum Calf circumference 37.5cm/14.8".