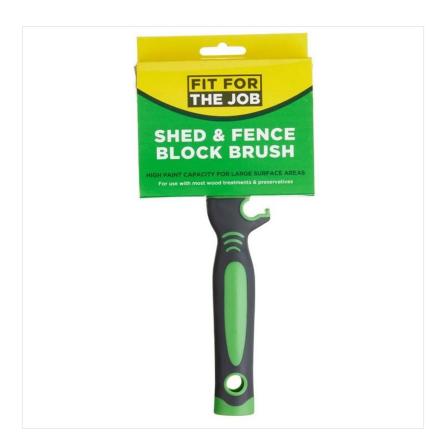

### Fit for the Job Shed & Fence Block Brush (4")

Designed for exterior wood such as Decking, Fences, Outbuildings, Sheds & Stables, this block brush offers better product pick up and coverage.

Ensuring the best results, it features a soft grip handle for user comfort plus a neat little clip to secure onto the side of tubs and buckets.

The large head is of optimum width, making it ideal for use with most wood treatments & preservatives.

 $Like this Shed \& Fence Block Brush? Why not click \begin{tabular}{l} here to view our full range of Paints \& Preservatives for all your home and business needs. \\ \end{tabular}$ 