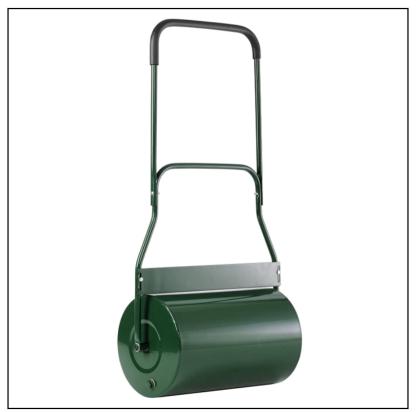

### Haemmerlin Lawn & Grass Roller

Haemmerlin's Lawn Roller is an essential piece of garden equipment to ensure a beautiful, flat and uniform surface.

Can easily be filled with water or sand for added effect and features a full length scraper blade which ensures the metal drum is kept cleaned while in use.

# Haemmerlin Lawn & Grass Roller

31-02556