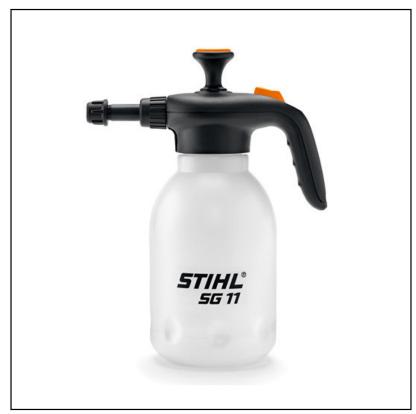

### Stihl SG11 1.5L Hand Sprayer

Ergonomic, easy to use manual hand sprayer for distribution of liquid, feed or pesticides in and around the Home & Garden.

Includes an efficient pump system for smooth running and comfortable work alongside a built in safety value releasing any pressure build up before opening.

Content levels are clearly visible through the translucent tank which also assists chemical mixing and dosing.

Complete with standard hollow cone nozzle for accurate application. (Additional nozzles are available separately as accessories).

# Stihl SG11 1.5L Hand Sprayer

SQ-42550194910