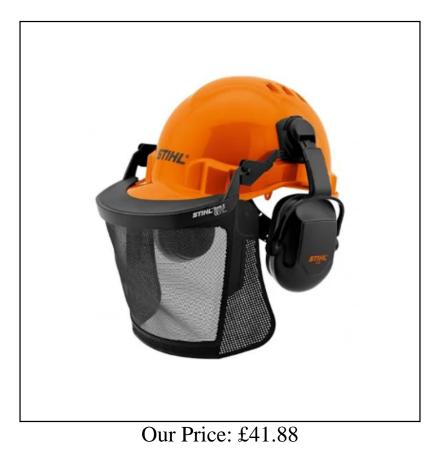

## **Stihl Function Basic Helmet Set**

A complete lightweight helmet with a large mesh visor inclusive of elastic seals to protect against the ingress of dirt.

Features include low profile ear muffs offering valuable sound protection, integrated vents in the upper part of the helmet chamber for improved ventilation and Pin-lock closure for easy adjustment of the headband.

The visor is made from widely used flexible mesh for higher durability and reduced risk of breakage as well as providing good glare protection. Please note the addition of Safety Glasses is highly recommended for use with this product.