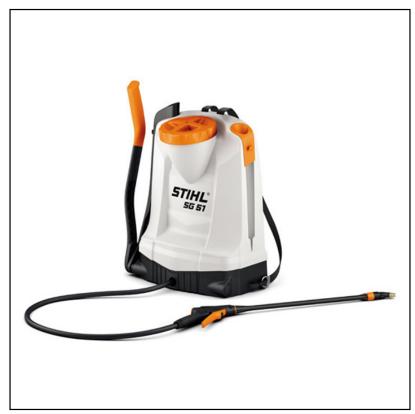

### Stihl SG51 12L Backpack Manual Sprayer

Backpack sprayer designed for long service life and ideal for occasional and professional use.

Comfortable to carry owing to the adjustable harness and pump lever that can be mounted on either side for personal preference.

Robust design complete with integrated measuring cap, ergonomic shut-off valve & hollow cone brass nozzle as standard. (Additional nozzles can be purchased as accessories).

We are an authorised Stihl dealer and can provide full service back up and maintenance for your Stihl equipment.