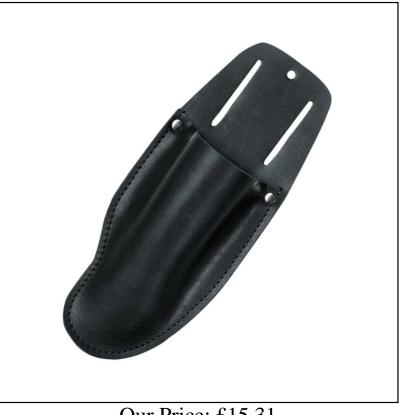

#### **STIHL Genuine Secateurs Holster**

Providing a safe place for your Stihl Secateurs when pruning your Roses or down at the allotment, this genuine leather pouch features a belt loop & clip for easy attachment.

Purposely designed to fit models PG10, PG20, PG25 & PG30, this handy little holster will not only ensure your secateurs remain close to hand and ready to draw but prevent downtime resulting from common loss in the undergrowth.