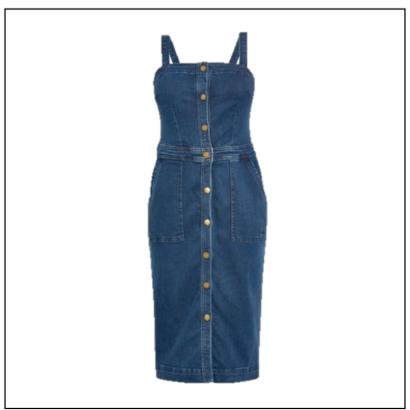

### **Barbour Darcie Denim Pinafore Dress Mid Wash Blue**

Crafted from a washed denim fabric channelling a vintage vibe, this Barbour pinafore is the perfect layer for a casual summer look and one to easily make your own.

Cut to a ultra flattering silhouette including a pretty little seamed waistband, the fabric has been blended with elastane to bring an added touch of softness & stretch.

Detailed with exposed metal buckles and squared patch pockets, tonal embroidery to the wearer's left side assures the quality of your styling.

Keeping you cool and comfortable all season long, a versatile essential that's sure to be a 'go to' favourite in no time at all.

To keep up to date with our latest news, offers and promotions; be sure to join us on Facebook & Instagram.