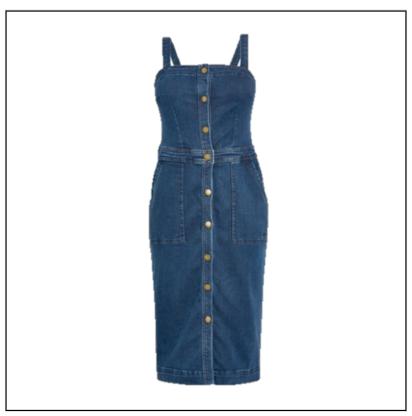

### **Barbour Darcie Denim Pinafore Dress Mid Wash Blue**

Crafted from a washed denim fabric channelling a vintage vibe, this Barbour pinafore is the perfect layer for a casual summer look and one to easily make your own.

Cut to a ultra flattering silhouette including a pretty little seamed waistband, the fabric has been blended with elastane to bring an added touch of softness & stretch.

Detailed with exposed metal buckles and squared patch pockets, tonal embroidery to the wearer's left side assures the quality of your styling.

Keeping you cool and comfortable all season long, a versatile essential that's sure to be a 'go to' favourite in no time at all.

To keep up to date with our latest news, offers and promotions; be sure to join us on Facebook & Instagram.