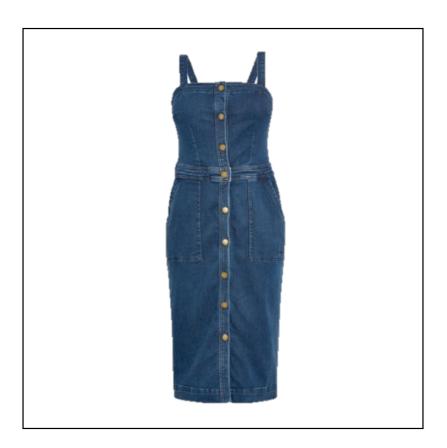

### **Barbour Darcie Denim Pinafore Dress Mid Wash Blue**

Crafted from a washed denim fabric channelling a vintage vibe, this Barbour pinafore is the perfect layer for a casual summer look and one to easily make your own.

Cut to a ultra flattering silhouette including a pretty little seamed waistband, the fabric has been blended with elastane to bring an added touch of softness & stretch.

Detailed with exposed metal buckles and squared patch pockets, tonal embroidery to the wearer's left side assures the quality of your styling.

Keeping you cool and comfortable all season long, a versatile essential that's sure to be a 'go to' favourite in no time at all.

To keep up to date with our latest news, offers and promotions; be sure to join us on Facebook & Instagram.