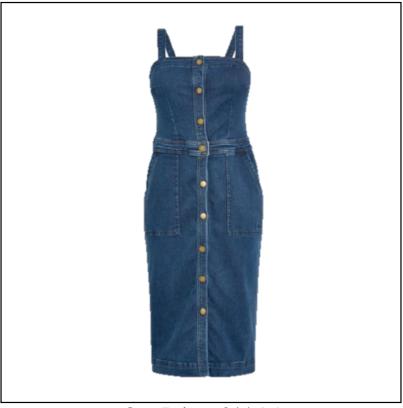

### **Barbour Darcie Denim Pinafore Dress Mid Wash Blue**

Crafted from a washed denim fabric channelling a vintage vibe, this Barbour pinafore is the perfect layer for a casual summer look and one to easily make your own.

Cut to a ultra flattering silhouette including a pretty little seamed waistband, the fabric has been blended with elastane to bring an added touch of softness & stretch.

Detailed with exposed metal buckles and squared patch pockets, tonal embroidery to the wearer's left side assures the quality of your styling.