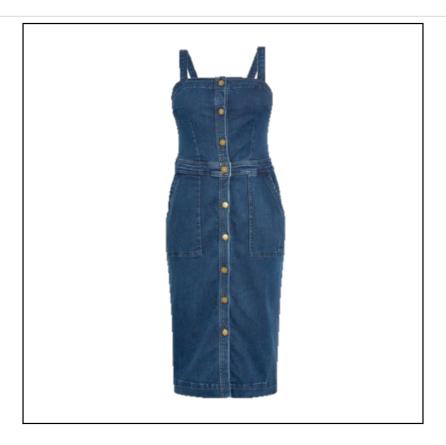

### **Barbour Darcie Denim Pinafore Dress Mid Wash Blue**

Crafted from a washed denim fabric channelling a vintage vibe, this Barbour pinafore is the perfect layer for a casual summer look and one to easily make your own.

Cut to a ultra flattering silhouette including a pretty little seamed waistband, the fabric has been blended with elastane to bring an added touch of softness & stretch.

Detailed with exposed metal buckles and squared patch pockets, tonal embroidery to the wearer's left side assures the quality of your styling.

Keeping you cool and comfortable all season long, a versatile essential that's sure to be a 'go to' favourite in no time at all.

To keep up to date with our latest news, offers and promotions; be sure to join us on Facebook & Instagram.