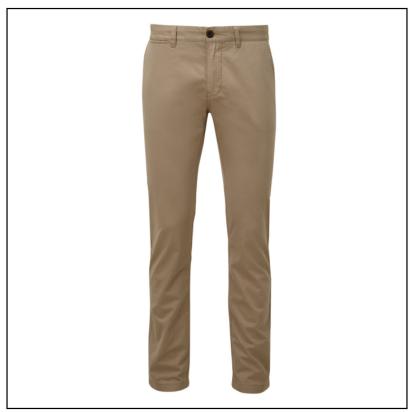

### Schoffel Men's Christopher Chinos Dark Sand

For effortless day to day styling, these straight leg Chinos are a must have staple for any country gent throughout the summer months.

Tailored to dress up and dress down, comfortably positioned front pockets, a coin area and two rear pockets provide ample storage for personal belongings.

Work, Weekend or something a little more extra special, a natural choice to balance a whole host of occasions and new season trends.

UK Waist: 30" - 40".

Regular length.

Like these Schoffel Men's Cotton Chinos? Why not browse more styles & colours in our extensive Men's Trouser range.