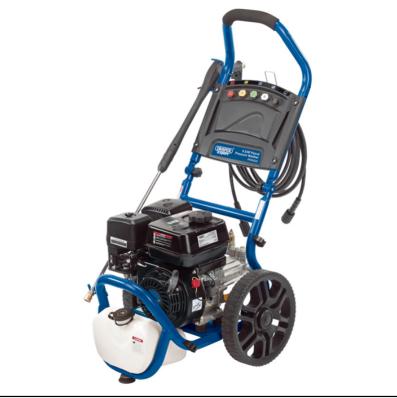

## **Draper 6.5HP Petrol Pressure Washer**

From the Expert range, this heavy duty pressure washer is ideal for rapid cleaning of large vehicles, caravans, farm equipment, boats, driveways.

Featuring a 4 stroke petrol engine, large wheels and ergonomic push handle, the unit is purposely designed for ease of manoeuvre and use in areas where no mains power is available.

Supplied with 8M of heavy-duty hose, high-pressure metal trigger, detergent tank, 1/4 inch plastic hose adaptor, five different nozzles and a fuel funnel with hose.

Working pump pressure 168Bar with flow rate 7.9L per minute.