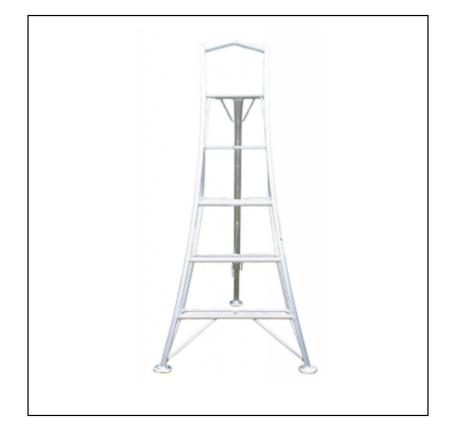

#### Hendon GWF240 8ft Platform Tripod Ladder

\*\*\* CLICK & COLLECT, FREE LOCAL BRANCH & UK MAINLAND DELIVERY (Excludes Congestion Charging Zone) \*\*\*

Hendon's Platform Tripod Ladder offers additional security and peace of mind to anyone slightly more cautious about working with their feet off the ground.

A much deeper 175mm top working step, as well as a hand rail to lean into or hold onto, make it the preferred choice for more awkward cutting, especially if the work is at a fixed height.

With an incredibly stable foundation thanks to its three-leg design and wide base, this versatile ladder is secure on uneven ground meaning it can be used in complete confidence with no extra need for a second pair of hands as support.

The adjustable telescopic third leg allows the ladder to straddle shrubs and low fences and walls for easy set up. Clawed feet add extra grip while broad double rung steps mean it is comfortable to stand and work on.

Able to handle a Safe Working Load up to 150kg, Hendon Tripod Ladders are the no.1 choice by professionals today.

Overall weight: 7.5kg. 5 Steps.