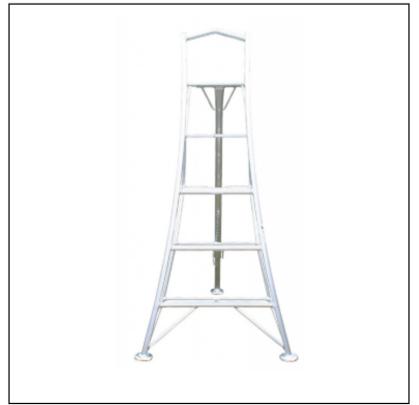

#### Hendon GWF240 8ft Platform Tripod Ladder

\*\*\* CLICK & COLLECT, FREE LOCAL BRANCH & UK MAINLAND DELIVERY (Excludes Congestion Charging Zone) \*\*\*

Hendon's Platform Tripod Ladder offers additional security and peace of mind to anyone slightly more cautious about working with their feet off the ground.

A much deeper 175mm top working step, as well as a hand rail to lean into or hold onto, make it the preferred choice for more awkward cutting, especially if the work is at a fixed height.

With an incredibly stable foundation thanks to its three-leg design and wide base, this versatile ladder is secure on uneven ground meaning it can be used in complete confidence with no extra need for a second pair of hands as support.

The adjustable telescopic third leg allows the ladder to straddle shrubs and low fences and walls for easy set up. Clawed feet add extra grip while broad double rung steps mean it is comfortable to stand and work on.

Able to handle a Safe Working Load up to 150kg, Hendon Tripod Ladders are the no.1 choice by professionals today.

Overall weight: 7.5kg. 5 Steps.