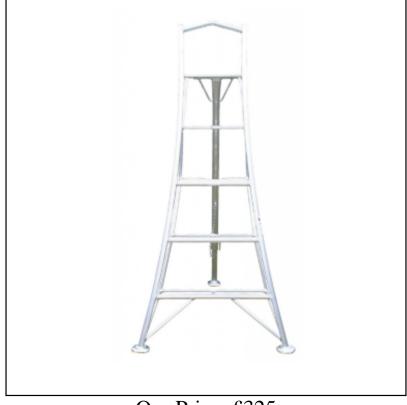

### Hendon GWF240 8ft Platform Tripod Ladder 22-48221

Our Price: £325

#### Hendon GWF240 8ft Platform Tripod Ladder

\*\*\* CLICK & COLLECT, FREE LOCAL BRANCH & UK MAINLAND DELIVERY (Excludes Congestion Charging Zone) \*\*\*

Hendon's Platform Tripod Ladder offers additional security and peace of mind to anyone slightly more cautious about working with their feet off the ground.

A much deeper 175mm top working step, as well as a hand rail to lean into or hold onto, make it the preferred choice for more awkward cutting, especially if the work is at a fixed height.

With an incredibly stable foundation thanks to its three-leg design and wide base, this versatile ladder is secure on uneven ground meaning it can be used in complete confidence with no extra need for a second pair of hands as support.

The adjustable telescopic third leg allows the ladder to straddle shrubs and low fences and walls for easy set up. Clawed feet add extra grip while broad double rung steps mean it is comfortable to stand and work on.

Able to handle a Safe Working Load up to 150kg, Hendon Tripod Ladders are the no.1 choice by professionals today.

Overall weight: 7.5kg. 5 Steps.