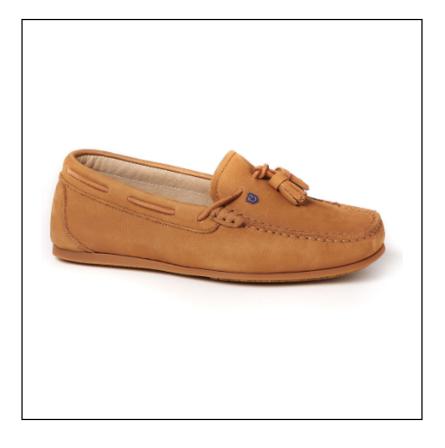

Dubarry Jamaica Ladies Loafer Tan 20-22088P

Dubarry Jamaica Ladies Loafer Tan 20-22088P

## **Dubarry Jamaica Ladies Loafer Tan**

Your perfect sunrise to sunset casual loafer, this ladies shoe is crafted using premium soft leather and fully protected with a water resistant, DryFast-DrySoft finish.

Slim, non-slip soles provide extra stability in both wet & dry conditions and boast a unique water dispersal system that prevents slipping & sliding.

Detailed with lacing and pretty leather tassels to inspire a sophisticated feel, match yours with jeans or shorts to step out from the crowd this season.