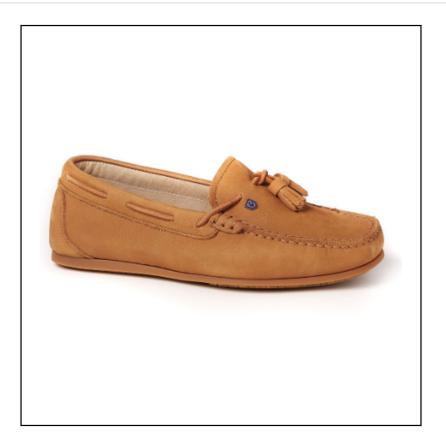

## **Dubarry Jamaica Ladies Loafer Tan**

Your perfect sunrise to sunset casual loafer, this ladies shoe is crafted using premium soft leather and fully protected with a water resistant, DryFast-DrySoft finish.

Slim, non-slip soles provide extra stability in both wet & dry conditions and boast a unique water dispersal system that prevents slipping & sliding.

Detailed with lacing and pretty leather tassels to inspire a sophisticated feel, match yours with jeans or shorts to step out from the crowd this season.