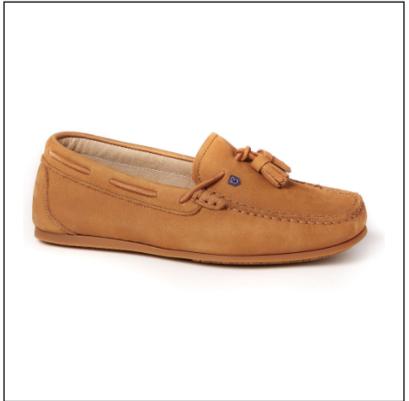

## **Dubarry Jamaica Ladies Loafer Tan**

Your perfect sunrise to sunset casual loafer, this ladies shoe is crafted using premium soft leather and fully protected with a water resistant, DryFast-DrySoft finish.

Slim, non-slip soles provide extra stability in both wet & dry conditions and boast a unique water dispersal system that prevents slipping & sliding.

Detailed with lacing and pretty leather tassels to inspire a sophisticated feel, match yours with jeans or shorts to step out from the crowd this season.