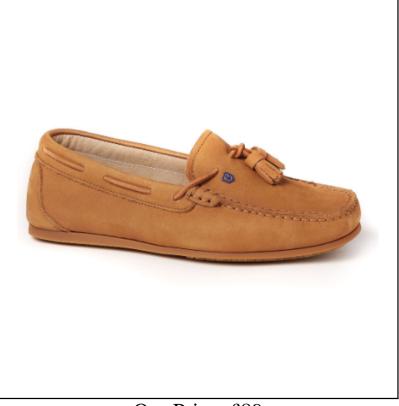

## **Dubarry Jamaica Ladies Loafer Tan**

Your perfect sunrise to sunset casual loafer, this ladies shoe is crafted using premium soft leather and fully protected with a water resistant, DryFast-DrySoft finish.

Slim, non-slip soles provide extra stability in both wet & dry conditions and boast a unique water dispersal system that prevents slipping & sliding.

Detailed with lacing and pretty leather tassels to inspire a sophisticated feel, match yours with jeans or shorts to step out from the crowd this season.