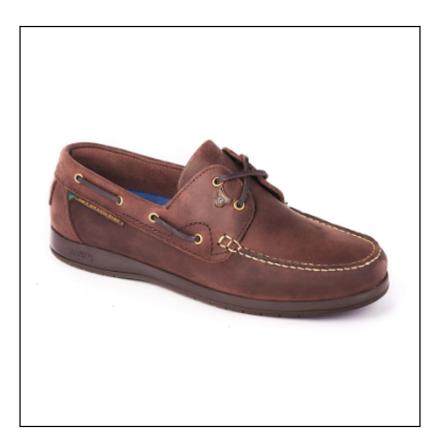

### **Dubarry Sailmaker X LT Deck Shoe Old Rum**

Combining traditional styling such as ties & stitching alongside a host of practical features, this classic gents slip-on loafer is a great match for stepping aboard with shorts & chinos

Featuring an ExtraLight sole and notably more buoyant than the usual deck shoe, the upper is crafted in soft peached leather and fully protected with a water resistant, DryFast-DrySoft finish.

Offering superior grip in wet conditions plus shock absorbing for stability, they are the smart choice for all day wear and any active voyage this season.