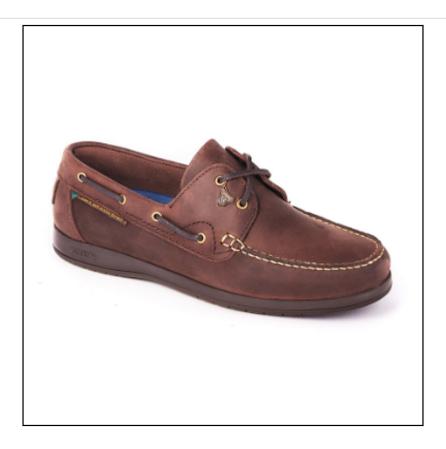

### **Dubarry Sailmaker X LT Deck Shoe Old Rum**

Combining traditional styling such as ties & stitching alongside a host of practical features, this classic gents slip-on loafer is a great match for stepping aboard with shorts & chinos

Featuring an ExtraLight sole and notably more buoyant than the usual deck shoe, the upper is crafted in soft peached leather and fully protected with a water resistant, DryFast-DrySoft finish.

Offering superior grip in wet conditions plus shock absorbing for stability, they are the smart choice for all day wear and any active voyage this season.