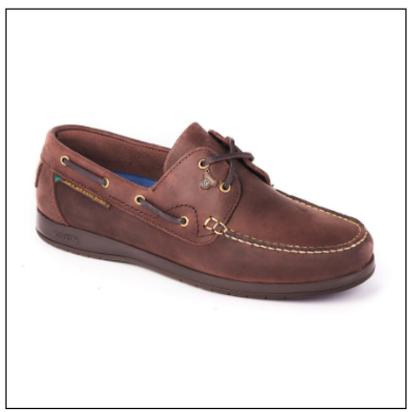

### **Dubarry Sailmaker X LT Deck Shoe Old Rum**

Combining traditional styling such as ties & stitching alongside a host of practical features, this classic gents slip-on loafer is a great match for stepping aboard with shorts & chinos

Featuring an ExtraLight sole and notably more buoyant than the usual deck shoe, the upper is crafted in soft peached leather and fully protected with a water resistant, DryFast-DrySoft finish.

Offering superior grip in wet conditions plus shock absorbing for stability, they are the smart choice for all day wear and any active voyage this season.