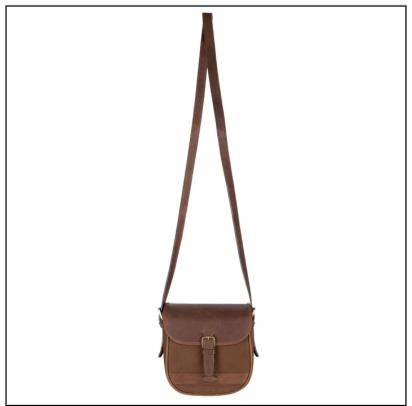

### **Dubarry Ballymena Leather Saddle Bag Walnut**

For those days you don't want to be weighed down, this charming little Saddle Bag is the smart choice to turn too.

Compact but cleverly designed, the interior zipped pockets will keep your valuables safe with just enough room for your daily essentials.

Aptly named for Badminton or Burghley; what better way to show off your favourite Dubarry Country Boots.

Overall dimensions: 18 x 17.5 x 8 cm.

 $\label{lem:lem:like} \mbox{Like this Dubarry Small Saddle Bag? Why not browse our full and exciting new $Dubarry$ collection. }$ 