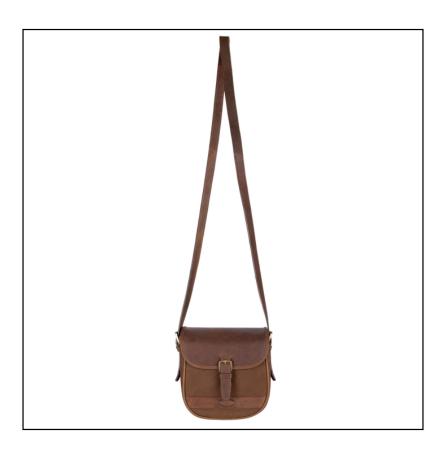

### **Dubarry Ballymena Leather Saddle Bag Walnut**

For those days you don't want to be weighed down, this charming little Saddle Bag is the smart choice to turn too.

Compact but cleverly designed, the interior zipped pockets will keep your valuables safe with just enough room for your daily essentials.

Aptly named for Badminton or Burghley; what better way to show off your favourite Dubarry Country Boots.

Overall dimensions: 18 x 17.5 x 8 cm.

 $\label{lem:lem:like} \mbox{Like this Dubarry Small Saddle Bag? Why not browse our full and exciting new $Dubarry$ collection. }$ 