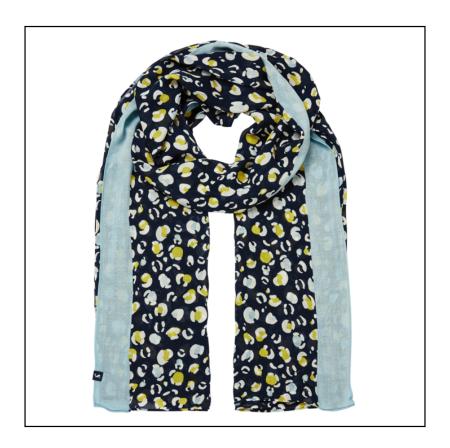

## Joules Conway Scarf Navy Leopard Print

Our Price: £10

### **Joules Conway Scarf Navy Leopard Print**

Wrapping up has never been so easy and this long line scarf is one of our favourites this season.

Beautiful blends, hand-draw prints and a super soft feel against the skin; perfect for draping a whole host of ensembles this season.

L 200 x W 65cm.

Like this Joules Conway Printed Scarf? Why not browse our season Joules co-ordinates to complete your look.

To keep up to date with our latest news, offers and promotions; be sure to join us on Facebook & Instagram.