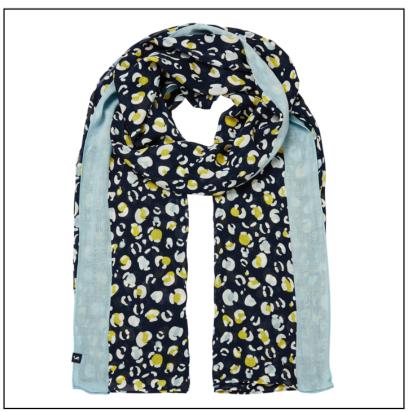

## Joules Conway Scarf Navy Leopard Print

Our Price: £10

### **Joules Conway Scarf Navy Leopard Print**

Wrapping up has never been so easy and this long line scarf is one of our favourites this season.

Beautiful blends, hand-draw prints and a super soft feel against the skin; perfect for draping a whole host of ensembles this season.

L 200 x W 65cm.

Like this Joules Conway Printed Scarf? Why not browse our season Joules co-ordinates to complete your look.

To keep up to date with our latest news, offers and promotions; be sure to join us on Facebook & Instagram.