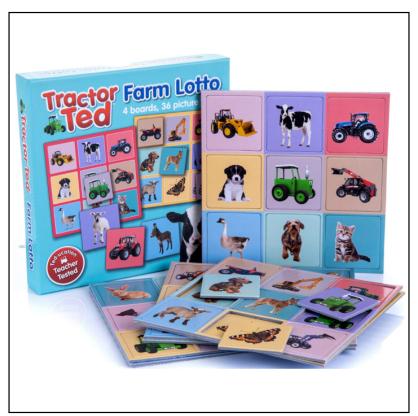

### **Tractor Ted Farm Lotto Game**

 $This \ Farm \ Lot to \ Game \ is \ the \ perfect \ early \ learning \ 'matching' \ task \ for \ young \ players \ where \ all \ the \ family \ can \ join \ in \ too.$ 

Including Tractor Ted and his real life Farm Friends, Farmer Tom, Les and Midge the dog, the fun commences with 4 bright & colourful picture boards and 36 picture cards to match.

Be the first to collect and pair the cards with your board to complete the game.