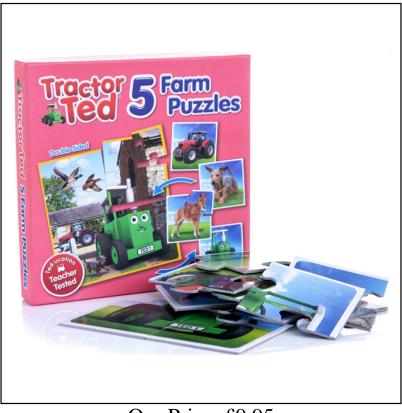

## **Tractor Ted Five Farm Puzzles**

Perfect for little fingers and inquisitive minds, how about FIVE robust Tractor Ted puzzles all in one box!

Not only does it include 4 x 4-piece individual puzzles featuring Tractor Ted and his real life Farm Friends but then double the fun as the puzzles turn over for a slightly more testing 16-piece Farm Scene!

Small puzzles include 'Ted' himself, Midge the Dog, Red Massey Ferguson Tractor & Foal (7cm x 8.5cm each).

Large puzzle measures (28cm x 28cm).

Like this Tractor Ted 5-Farm Puzzle Set? Why not click here to check out the rest of our gifts and toys range?