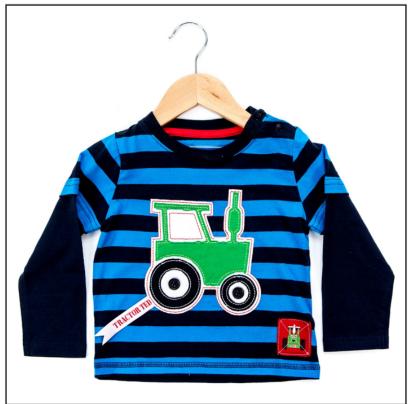

## Tractor Ted Long Sleeve Stripey Top Blue-Navy

ernest Doe
Where you can buy with confidence

21-30510P