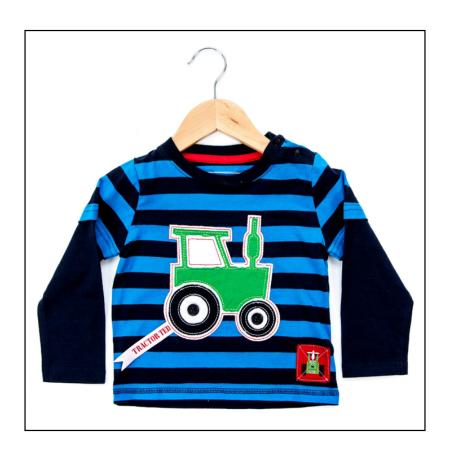

# Tractor Ted Long Sleeve Stripey Top Blue-Navy

21-30510P

Our Price: £18.5

### **Tractor Ted Long Sleeve Stripey Top Blue-Navy**

Crafted from 100% cotton, this adorable long sleeve stripey is the perfect children's top come rain or shine.

Featuring a rounded neckline, mock long sleeves and applique green tractor, it will keep any budding young farmer cosy and stylish all season long.