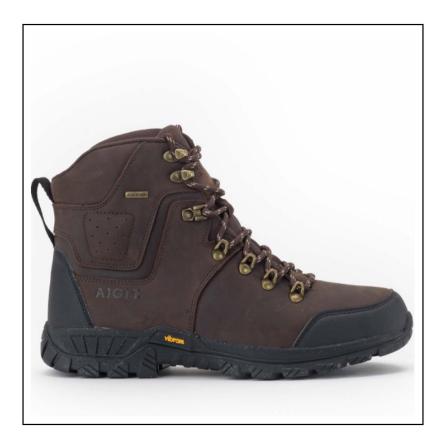

### **Aigle Diserre Waxed Leather Waterproof Walking Boots**

Lightweight, waterproof and sturdy to keep your feet dry and comfortable, the Aigle Diserre boots are mid-rise and specifically designed to provide optimal protection even on the most uneven surface.

Constructed from top quality natural Leather coupled with a completely water tight yet breathable Membrane, Vibram technology has been built in alongside to assure longevity and abrasion resistance.

A shock-absorbing sole delivers comfort and cushioning while walking with smarts add-ons including front & back stone guards, self locking lacing hooks and contrast two tone laces.

Fully equipped to deal with all weather and terrains, stay one step ahead of the game this season.

Available Sizes: 38-46.

For help with sizing to ensure your perfect fit, please refer to Aigle Clothing Guide for UK conversion.