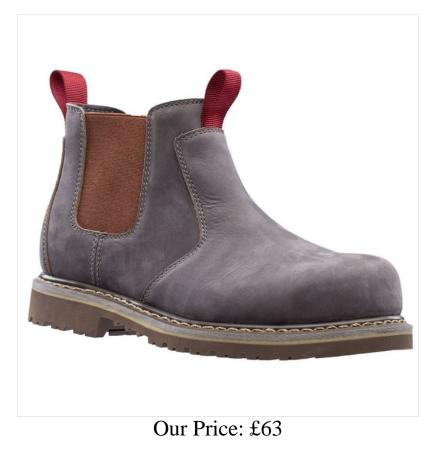

### **Amblers Sarah Womens Safety Dealer Boot**

Versatile for a host of work places, these Sarah dealer boots will keep your feet out of harms way in a stylish and dependable way.

The genuine Goodyear Welt construction ensures they are as tough and durable as they come but it's the cool steel grey tone, rugged profile and stitching all round that really stands them out from the crowd.

Elasticated with woven loops for easy on & off, they are packed full of safety features providing first rate protection including ergonomically shaped steel toe caps, underfoot protection and slip resistant outsoles.

Finished in a soft Nubuck leather upper with breathable mesh lining & energy absorbing heel, they are a practical choice for everyday comfort whilst carrying a more urban appeal.

Currently available in UK sizes 3-8.