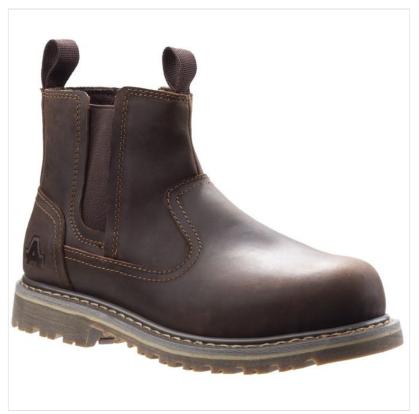

### **Amblers Alice Womens Safety Dealer Boot**

Perfect for the yard with your horses or out on site, these Alice dealer boots will keep your feet out of harms way in a stylish and dependable way.

The genuine Goodyear Welt construction ensures they are as tough and durable as they come but it's the rugged profile and stitching all round that really stands them out from the crowd

Easy to pull on & off, they are embedded with safety features providing first rate protection including ergonomically shaped steel toe caps, underfoot protection and slip resistant outsoles

Finished in a Crazy Horse Leather upper with breathable mesh lining & energy absorbing heel, they are a practical choice for a variety of environments delivering assured comfort and support.