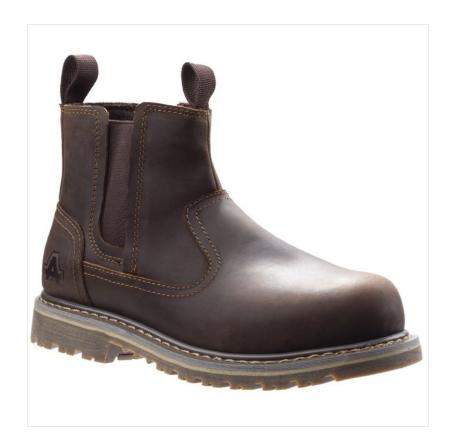

### **Amblers Alice Womens Safety Dealer Boot**

Perfect for the yard with your horses or out on site, these Alice dealer boots will keep your feet out of harms way in a stylish and dependable way.

The genuine Goodyear Welt construction ensures they are as tough and durable as they come but it's the rugged profile and stitching all round that really stands them out from the crowd

Easy to pull on & off, they are embedded with safety features providing first rate protection including ergonomically shaped steel toe caps, underfoot protection and slip resistant outsoles

Finished in a Crazy Horse Leather upper with breathable mesh lining & energy absorbing heel, they are a practical choice for a variety of environments delivering assured comfort and support.