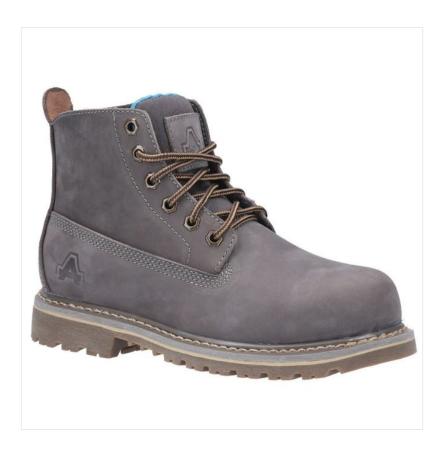

### **Amblers Mimi Womens Safety Lace Up Boot**

Keeping your feet out of harms ways, these ladies Mimi boots have been designed to safeguard you at work in a stylish and dependable way.

The genuine Goodyear Welt construction ensures they are as tough and durable as they come but it's the modern accents including a cool steel grey Nubuck upper, industrial eyelets & chunky cord lacing that really stands them out from the crowd.

Packed full of safety features providing essential on site protection, they have been finished with a cushioned gusset tongue, moisture wicking mesh lining & removable PU footbed for all day, everyday comfort with plenty to ruggedness to boot.