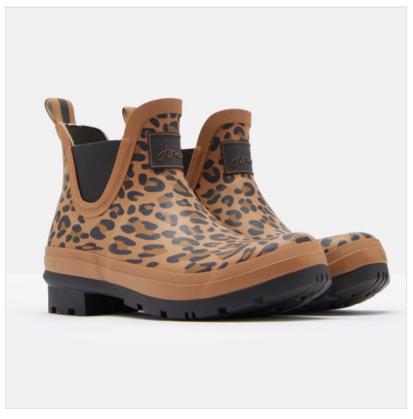

# Joules Tan Leopard Short Wellibobs – Size 7

### **Joules Tan Leopard Short Wellibobs**

Here for you and every outdoor adventure, these practical & stylish ankle boots will have you wondering how you ever lived without them.

With all the great features of the tall welly boots, they're designed to pop on and pull off with ease and feature a water-dispersing sole for better grip.

Fully waterproof and starring a faux-fur insole to keep your feet warm & comfy in the coldest of conditions; just a few good reasons to stash a pair by the back door this season.

We love these versatile Wellibobs but just in case you need another look, take a peek at our full range of leading BRAND WELLIES.