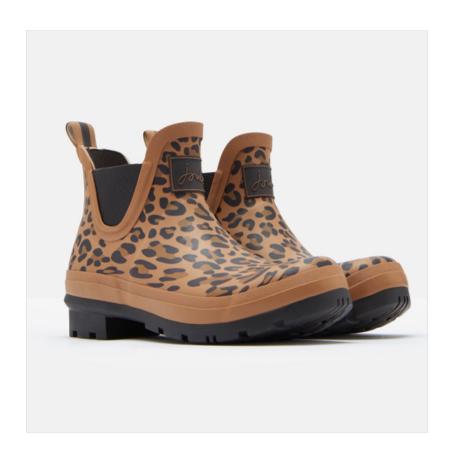

# Joules Tan Leopard Short Wellibobs – Size 7

### **Joules Tan Leopard Short Wellibobs**

Here for you and every outdoor adventure, these practical & stylish ankle boots will have you wondering how you ever lived without them.

With all the great features of the tall welly boots, they're designed to pop on and pull off with ease and feature a water-dispersing sole for better grip.

Fully waterproof and starring a faux-fur insole to keep your feet warm & comfy in the coldest of conditions; just a few good reasons to stash a pair by the back door this season.

We love these versatile Wellibobs but just in case you need another look, take a peek at our full range of leading BRAND WELLIES.