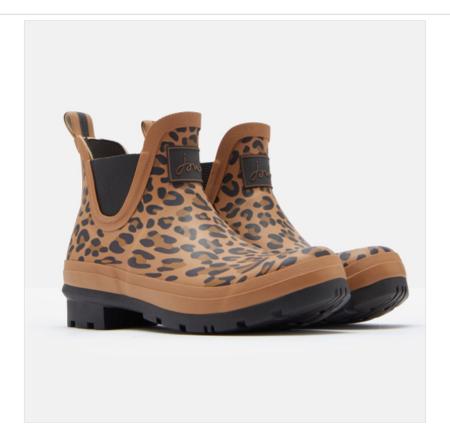

# Joules Tan Leopard Short Wellibobs – Size 7

### **Joules Tan Leopard Short Wellibobs**

Here for you and every outdoor adventure, these practical & stylish ankle boots will have you wondering how you ever lived without them.

With all the great features of the tall welly boots, they're designed to pop on and pull off with ease and feature a water-dispersing sole for better grip.

Fully waterproof and starring a faux-fur insole to keep your feet warm & comfy in the coldest of conditions; just a few good reasons to stash a pair by the back door this season.

We love these versatile Wellibobs but just in case you need another look, take a peek at our full range of leading BRAND WELLIES.