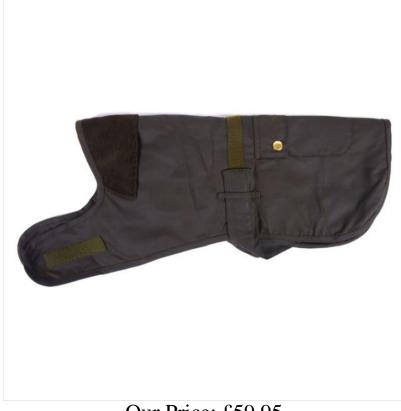

#### **Barbour 2 in 1 Waxed Dog Coat Olive**

Perfect throughout the coming season, this double layered canine coat has a waxed cotton outer and houses a lush faux fur liner which can be easily be detached on warmer days.

Available in a wide range of sizes to keep your four-legged friend warm, dry and dapper, the velcro neck fastening and tummy strap make it easy to fine tune for a comfort fit and help prevent coat rubbing.

Featuring a corduroy collar which folds forward for extra coverage in bad weather and keyhole opening to attach to a lead or harness, its has been stylishly embellished with its own patch pockets for essentials.