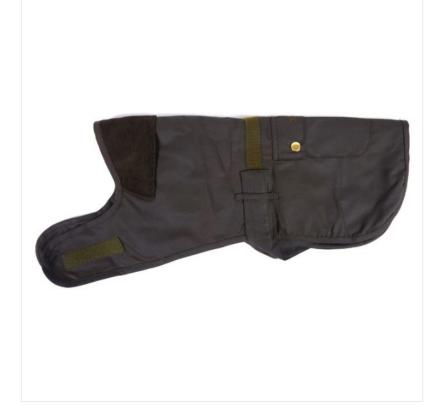

#### **Barbour 2 in 1 Waxed Dog Coat Olive**

Perfect throughout the coming season, this double layered canine coat has a waxed cotton outer and houses a lush faux fur liner which can be easily be detached on warmer days.

Available in a wide range of sizes to keep your four-legged friend warm, dry and dapper, the velcro neck fastening and tummy strap make it easy to fine tune for a comfort fit and help prevent coat rubbing.

Featuring a corduroy collar which folds forward for extra coverage in bad weather and keyhole opening to attach to a lead or harness, its has been stylishly embellished with its own patch pockets for essentials.