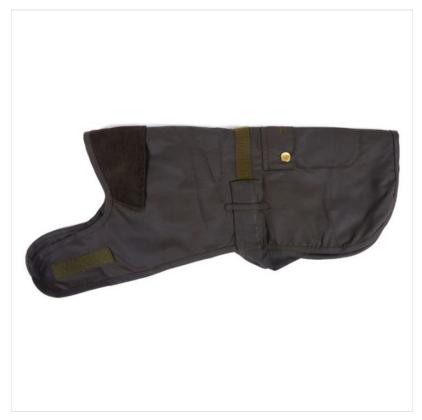

#### **Barbour 2 in 1 Waxed Dog Coat Olive**

Perfect throughout the coming season, this double layered canine coat has a waxed cotton outer and houses a lush faux fur liner which can be easily be detached on warmer days.

Available in a wide range of sizes to keep your four-legged friend warm, dry and dapper, the velcro neck fastening and tummy strap make it easy to fine tune for a comfort fit and help prevent coat rubbing.

Featuring a corduroy collar which folds forward for extra coverage in bad weather and keyhole opening to attach to a lead or harness, its has been stylishly embellished with its own patch pockets for essentials.