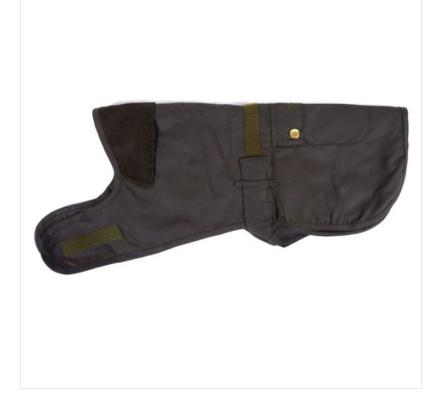

#### **Barbour 2 in 1 Waxed Dog Coat Olive**

Perfect throughout the coming season, this double layered canine coat has a waxed cotton outer and houses a lush faux fur liner which can be easily be detached on warmer days.

Available in a wide range of sizes to keep your four-legged friend warm, dry and dapper, the velcro neck fastening and tummy strap make it easy to fine tune for a comfort fit and help prevent coat rubbing.

Featuring a corduroy collar which folds forward for extra coverage in bad weather and keyhole opening to attach to a lead or harness, its has been stylishly embellished with its own patch pockets for essentials.