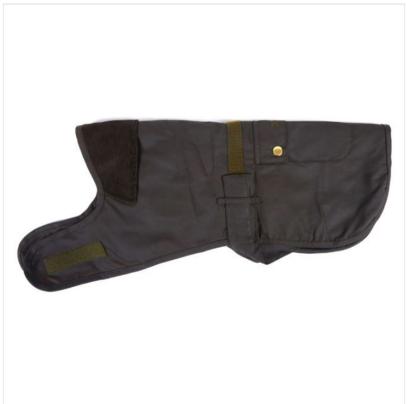

#### **Barbour 2 in 1 Waxed Dog Coat Olive**

Perfect throughout the coming season, this double layered canine coat has a waxed cotton outer and houses a lush faux fur liner which can be easily be detached on warmer days.

Available in a wide range of sizes to keep your four-legged friend warm, dry and dapper, the velcro neck fastening and tummy strap make it easy to fine tune for a comfort fit and help prevent coat rubbing.

Featuring a corduroy collar which folds forward for extra coverage in bad weather and keyhole opening to attach to a lead or harness, its has been stylishly embellished with its own patch pockets for essentials.