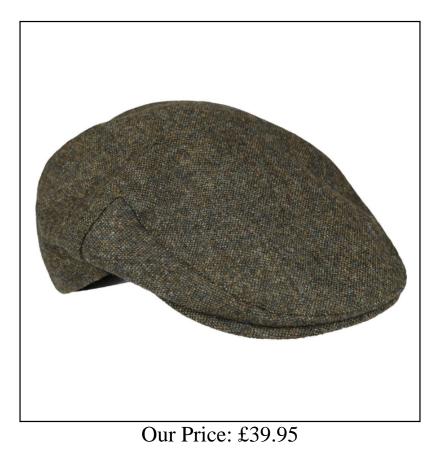

# **Barbour Moons Tweed Flat Cap Olive**

Woven from 100% British 'Moon's' tweed in Yorkshire, this traditionally styled flat cap will be the perfect companion to keep you warm and dry this season.

Featuring a lightly wadded crown providing extra comfort, the subtle colour scheme is sure to appeal whether for functional use out in the field or something smart to complement your latest Tweed or Wax purchase.