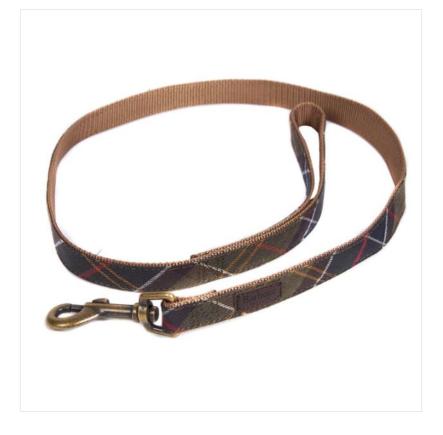

#### **Barbour Classic Tartan Webbing Dog Lead**

Crafted in Barbour's signature house tartan with a durable webbed lining, this robust dog lead is as stylish as it is practical.

Finished with a aged brass-effect fitting and a branded leather badge, team with matching Collar to elevate all any daytime walk.

### Barbour Classic Tartan Webbing Dog Lead 21-16395