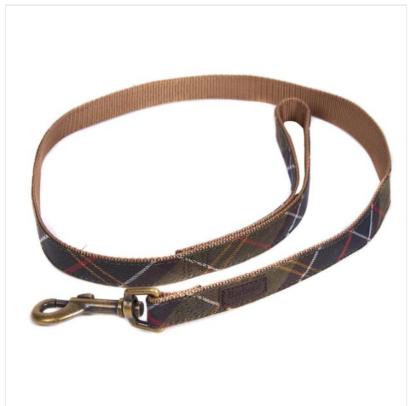

#### **Barbour Classic Tartan Webbing Dog Lead**

Crafted in Barbour's signature house tartan with a durable webbed lining, this robust dog lead is as stylish as it is practical.

Finished with a aged brass-effect fitting and a branded leather badge, team with matching Collar to elevate all any daytime walk.

### Barbour Classic Tartan Webbing Dog Lead 21-16395