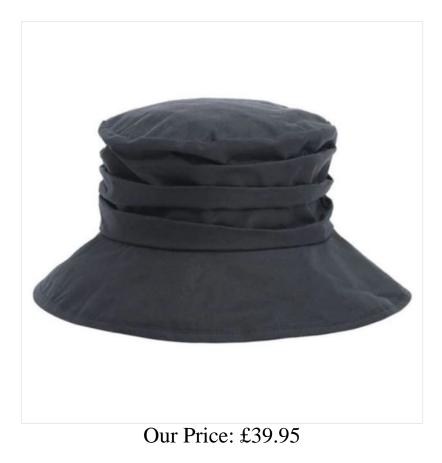

## **Barbour Ladies Tartan Lined Wax Sports Hat Navy**

Co-ordinate with matching Barbour to keep out the elements on those unsettled days, a trusted ally for the winter wardrobe crafted in a robust waxed cotton outer.

Featuring a structured brim, heritage Tartan lining and crushable too, the ideal companion to have to hand without weighing you down.

Available UK sizes: S - XL.

To maintain the highest level of waterproof efficiency, we thoroughly recommend regularly reproofing with Barbour Thornproof dressing.