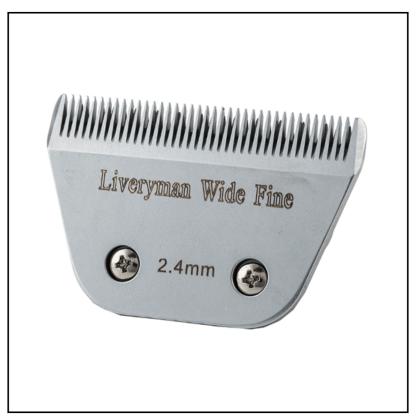

### Liveryman 121464 WIDE FINE 2.4mm Snap On Blade Set

Suitable for both the Harmony Plus Horse Clippers & Bruno Clippers, this 65mm WIDE Cutter & Comb set is suitable for clipping large areas of hair.

Ideal for competition horses & those in hard work, along with horses who have the tendency to hot up over the winter months.

Features extra teeth making them suitable for clipping horses or larger areas of hair.