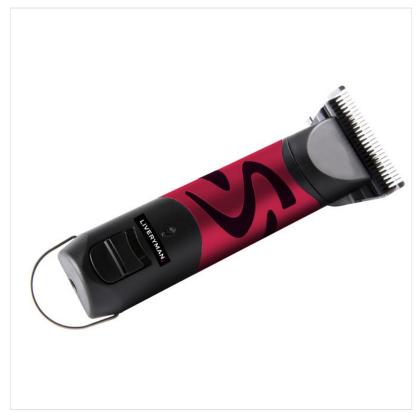

## Liveryman Harmony Plus Rechargeable Clipper with 2.4mm Wide/Fine Blade

The most versatile clipper yet, Harmony Plus can be used as both a cordless clipper or trimmer. It's extremely easy to use regardless of ability and is suitable for daily use.

Fitted with Snap on A5 blade (Wide/Fine 2.4) which is ideal for large areas of hair and giving an overall cleaner finish.