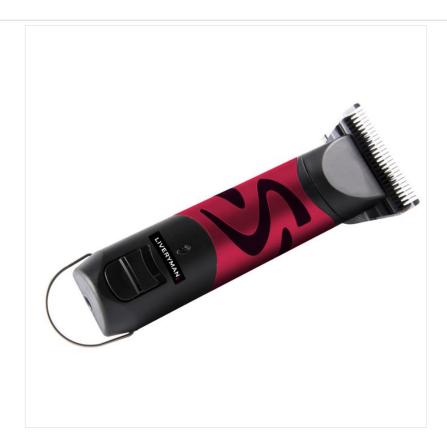

## Liveryman Harmony Plus Rechargeable Clipper with 2.4mm Wide/Fine Blade

The most versatile clipper yet, Harmony Plus can be used as both a cordless clipper or trimmer. It's extremely easy to use regardless of ability and is suitable for daily use.

Fitted with Snap on A5 blade (Wide/Fine 2.4) which is ideal for large areas of hair and giving an overall cleaner finish.