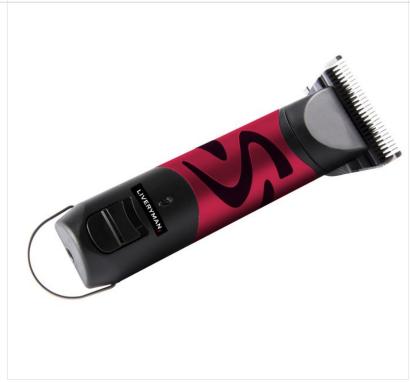

## Liveryman Harmony Plus Rechargeable Clipper with 2.4mm Wide/Fine Blade

The most versatile clipper yet, Harmony Plus can be used as both a cordless clipper or trimmer. It's extremely easy to use regardless of ability and is suitable for daily use.

Fitted with Snap on A5 blade (Wide/Fine 2.4) which is ideal for large areas of hair and giving an overall cleaner finish.