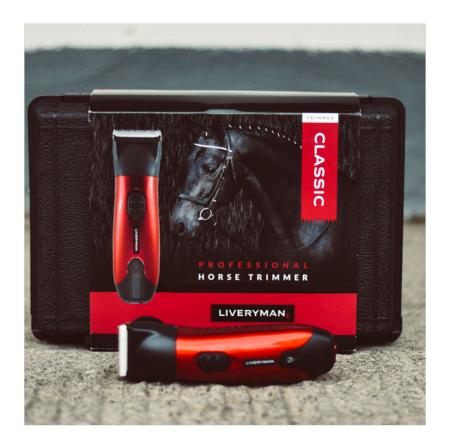

### **Liveryman Classic Rechargeable Trimmer**

The Classic Trimmer is a powerful precision trimmer, completely cordless and can be used anywhere.

Boasting a 3.5 hrs run time off a single charge and can be used multiple times between charges making it ideal for busy yards & professionals.

Box contents: Handset fitted with adjustable ceramic blade, oil, brush, x4 combs (3, 6, 9 & 12mm), charging stand & manual.

12 month manufacturers warranty.

Need more info? Why not check out Liveryman's General Clipping FAQ's.