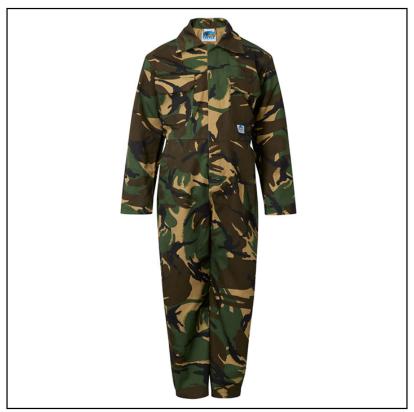

### **Castle Junior Tearaway Overalls Woodland**

Perfectly designed for your 'Tearaway', these hard wearing overalls are part of a comprehensive range of traditional and functional kids garments.

Designed to be worn daily, they offer your little ones complete comfort and protection when playing outside with room for movement and freedom to adventure.

#### **Attributes**

| Technical Data |                        |
|----------------|------------------------|
| Size           | 24, 26, 28, 30, 32, 34 |
| Colour         | Camo                   |