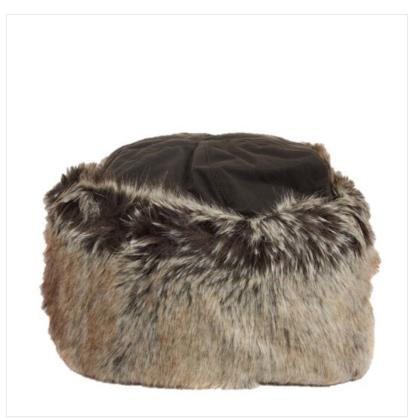

# **Barbour Ladies Ambush Hat Olive**

Wrap up your look in total style this season with our striking ladies winter hat based on the classic Russian design.

Made with a robust 6oz waxed cotton outer and cosy fleece lined crown for unbeatable warmth, this ultra chic hat is trimmed with luxuriously soft faux fur offering exceptional warmth and insulation.

Brimming with elegance, Cossack styling is sure to add a touch of glamour to your winter wardrobe and admiring glances from afar.

UK Sizes: S-XL.

Like this Barbour Ambush Hat? Why not browse more BRAND accessories in our Women's Country Collection.