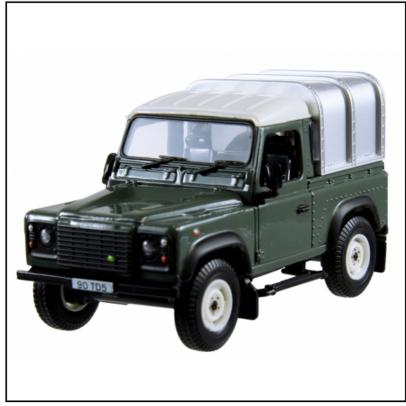

#### **Britains Land Rover Defender 90 1:32 Scale**

Manufactured from die cast metal and precision moulded, durable plastic, this short wheel base Britains Landrover Defender boasts accurate detailing and active working parts for enthusiasts who appreciate the real deal and classic 'go anywhere' drive.

This pick-up version of the Defender 90 is finished in Keswick Green and features rolling wheels with chunky tyre treads, driver's cab with interior detail, detachable Ifor Williams canopy, spare wheel and a tow hitch compatible with other 1:32 scale authentic replica farm vehicles & machinery.