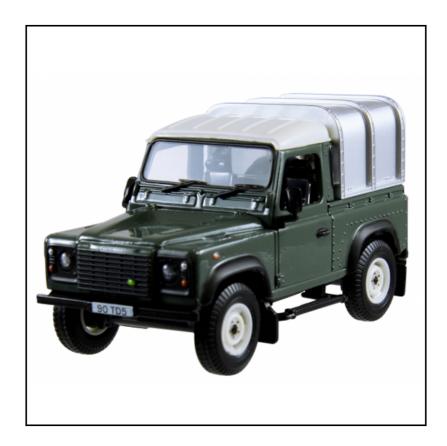

#### **Britains Land Rover Defender 90 1:32 Scale**

Manufactured from die cast metal and precision moulded, durable plastic, this short wheel base Britains Landrover Defender boasts accurate detailing and active working parts for enthusiasts who appreciate the real deal and classic 'go anywhere' drive.

This pick-up version of the Defender 90 is finished in Keswick Green and features rolling wheels with chunky tyre treads, driver's cab with interior detail, detachable Ifor Williams canopy, spare wheel and a tow hitch compatible with other 1:32 scale authentic replica farm vehicles & machinery.