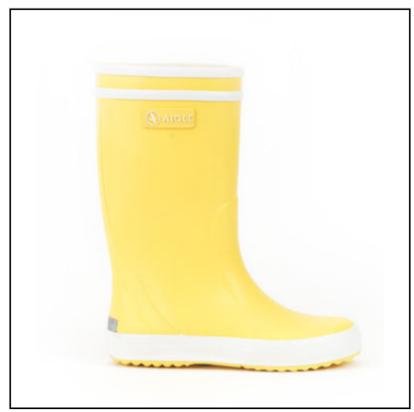

### Aigle Lolly Pop Children's Unisex Wellington Boots Jaune

With two white stripes, super cute grown up branding, these Aigle Lolly Pop wellies are instantly recognisable from other boots and feature reflective heel strips to allow your children to be seen at night or in low light.

Completely waterproof and manufactured from a hard wearing, durable natural rubber, they are as quick and easy to pull on as they are soft and comfortable to wear, kids will be outdoors splashing about in no time at all.