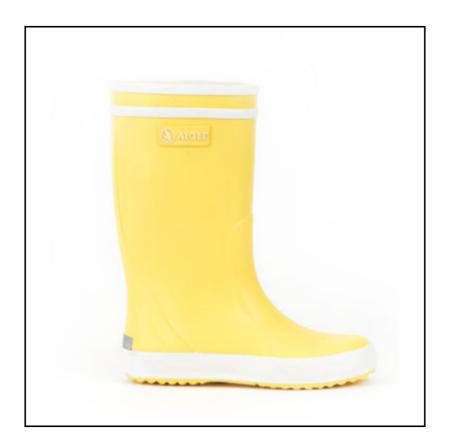

### Aigle Lolly Pop Children's Unisex Wellington Boots Jaune

With two white stripes, super cute grown up branding, these Aigle Lolly Pop wellies are instantly recognisable from other boots and feature reflective heel strips to allow your children to be seen at night or in low light.

Completely waterproof and manufactured from a hard wearing, durable natural rubber, they are as quick and easy to pull on as they are soft and comfortable to wear, kids will be outdoors splashing about in no time at all.