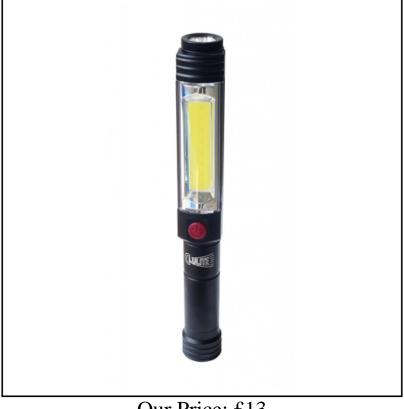

## Clulite WL-6 Super Cob LED Work Light

A compact but powerful Work-Light & Torch in One which can be handheld, fixed to a magnetic base or clipped onto a pocket or work belt.

Fitted with COB LED's which are brighter and produce an efficient surround light, this multi purpose work-light features a torch beam and emergency flashing mode.

Complete with 3 x AA batteries and good to go, an affordable choice for any trade when working at night or in low light conditions along with endless domestic & leisure applications.

Like this Clulite WL-6 Super Cob LED Work Light? Why not browse our complete Torches & Lighting range.