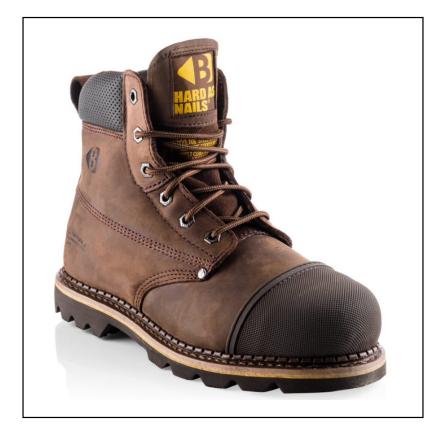

### **Buckler Chocolate Oil Leather Safety Lace Boot**

The renowned hard wearing safety lace boots in a stylish chocolate brown leather with real rubber anti-scuff toe protector. Featuring steel toe cap and mid sole protection, these boots have been designed with the K3 sole allowing a little more comfort & wriggle room in the toe area. Manufactured to SB P HRO SRC standards and recommended for use in Agriculture, Construction, Engineering, Maintenance & Trades. Like this Buckler Chocolate Leather Safety Boot? Why not check out our other <u>Buckler</u> products? To keep up to date with our latest news, offers & promotions; be sure to follow us on <u>Facebook</u>.