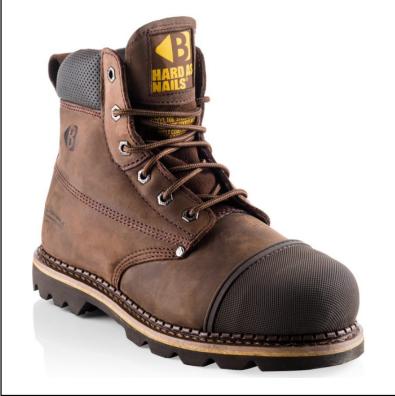

### **Buckler Chocolate Oil Leather Safety Lace Boot**

The renowned hard wearing safety lace boots in a stylish chocolate brown leather with real rubber anti-scuff toe protector. Featuring steel toe cap and mid sole protection, these boots have been designed with the K3 sole allowing a little more comfort & wriggle room in the toe area. Manufactured to SB P HRO SRC standards and recommended for use in Agriculture, Construction, Engineering, Maintenance & Trades. Like this Buckler Chocolate Leather Safety Boot? Why not check out our other <u>Buckler</u> products? To keep up to date with our latest news, offers & promotions; be sure to follow us on <u>Facebook</u>.