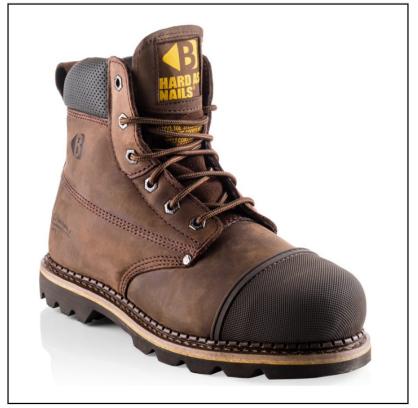

### **Buckler Chocolate Oil Leather Safety Lace Boot**

The renowned hard wearing safety lace boots in a stylish chocolate brown leather with real rubber anti-scuff toe protector. Featuring steel toe cap and mid sole protection, these boots have been designed with the K3 sole allowing a little more comfort & wriggle room in the toe area. Manufactured to SB P HRO SRC standards and recommended for use in Agriculture, Construction, Engineering, Maintenance & Trades. Like this Buckler Chocolate Leather Safety Boot? Why not check out our other <u>Buckler</u> products? To keep up to date with our latest news, offers & promotions; be sure to follow us on <u>Facebook</u>.