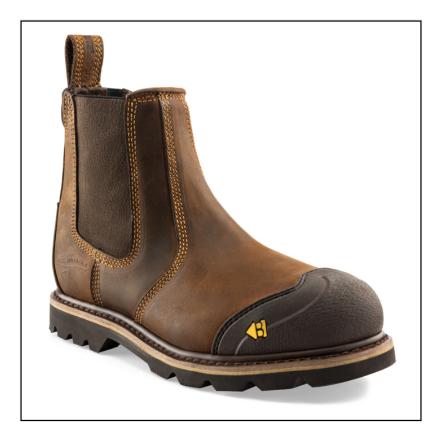

#### **Buckler Buckflex Dark Brown Safety Dealer Boot**

This impressive looking safety Goodyear Welted safety dealer boot includes a dual thickness rubber scuff toe, a wider fitting steel toe cap and convenient rubber heel kick off 'spur'.

Features Buckler's innovative built-in shoehorn for easy on/easy off and no heel 'dig' whilst driving or operating foot control machinery.

Manufactured to S1 P HRO SRC standards for assured all round safety, the elasticated inserts provide ankle support and close comfort over the course of the boots lifetime.