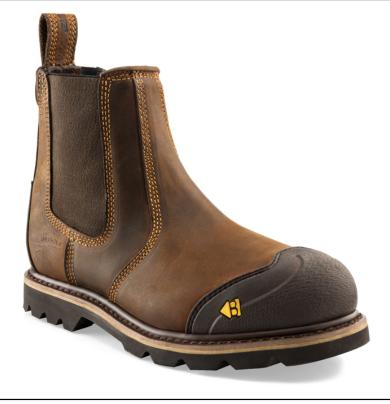

#### **Buckler Buckflex Dark Brown Safety Dealer Boot**

This impressive looking safety Goodyear Welted safety dealer boot includes a dual thickness rubber scuff toe, a wider fitting steel toe cap and convenient rubber heel kick off 'spur'.

Features Buckler's innovative built-in shoehorn for easy on/easy off and no heel 'dig' whilst driving or operating foot control machinery.

Manufactured to S1 P HRO SRC standards for assured all round safety, the elasticated inserts provide ankle support and close comfort over the course of the boots lifetime.