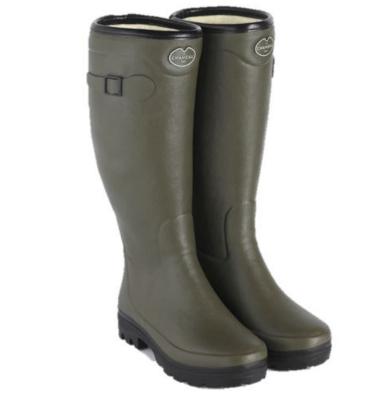

## Le Chameau Women's Country Lady Fouree Boots Vert Chameau

20-08078P

#### Le Chameau Country Lady Fouree Boots

An elegantly tall, wool-lined country rubber boot with decorative buckle and the ideal companion for stepping out in style this season.

Handcrafted from a natural rubber, the upper of the welly is completely waterproof and has been lined with natural wool providing exceptional thermal insulation.