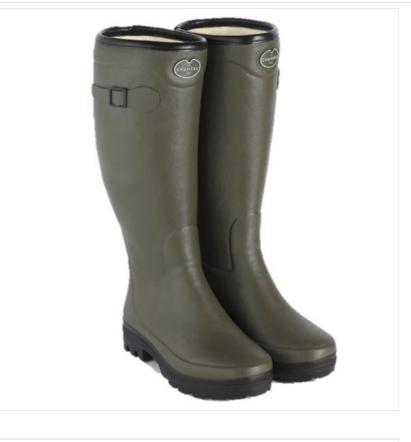

## Le Chameau Women's Country Lady Fouree Boots Vert Chameau

20-08078P

#### Le Chameau Country Lady Fouree Boots

An elegantly tall, wool-lined country rubber boot with decorative buckle and the ideal companion for stepping out in style this season.

Handcrafted from a natural rubber, the upper of the welly is completely waterproof and has been lined with natural wool providing exceptional thermal insulation.