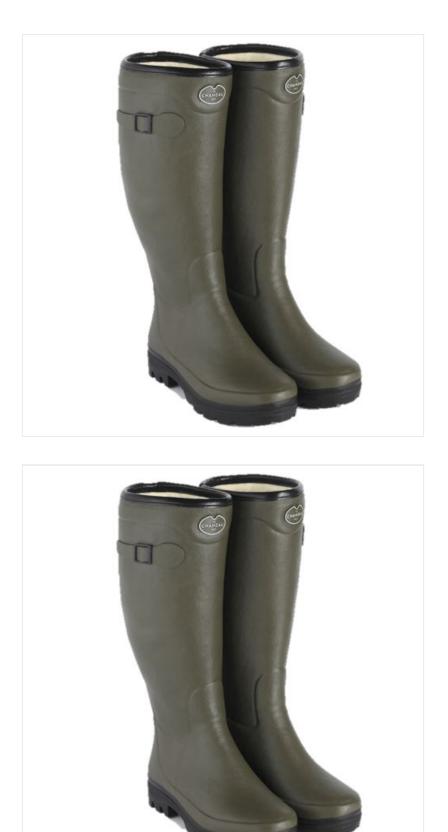

## Le Chameau Women's Country Lady Fouree Boots Vert Chameau

20-08078P

#### Le Chameau Country Lady Fouree Boots

An elegantly tall, wool-lined country rubber boot with decorative buckle and the ideal companion for stepping out in style this season.

Handcrafted from a natural rubber, the upper of the welly is completely waterproof and has been lined with natural wool providing exceptional thermal insulation.