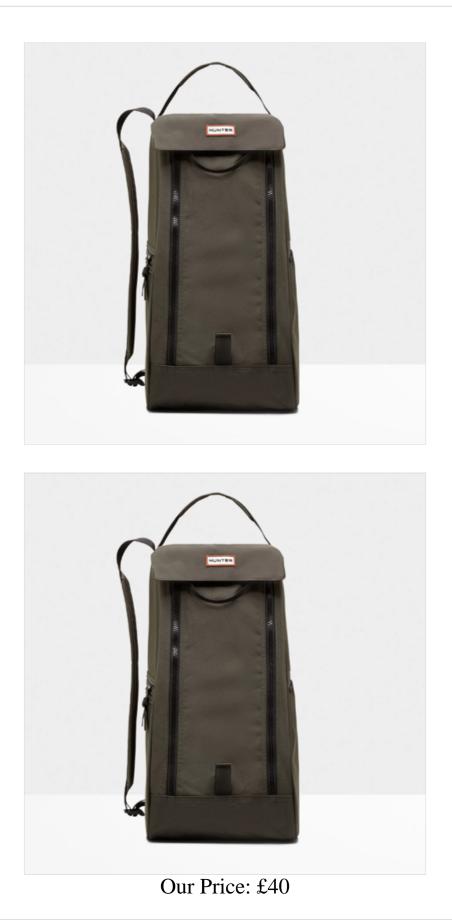

## Hunter Original Tall Boot Bag Dark Olive

Designed to keep mud away from car interiors and hallway carpets, this large boot bag has been crafted from durable nylon with a top handle and adjustable body strap for ease of carrying.

Perfectly sized to handle the tall Hunter wellington boots, the bag features a wide double zip opening, an exterior slip pocket, zip pocket and elastic pockets for essential care products.

Like this Hunter Classic Wellington Boot Bag? Shop more leading Brand Boot Bags in our extensive Wellies Range.