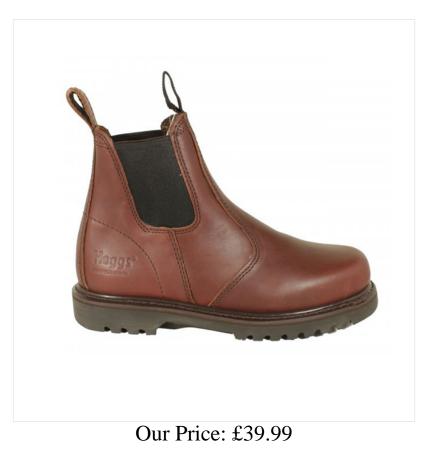

## **Hoggs of Fife Shire Brown Dealer Boot**

Hoggs of Fife Shire Brown Dealer Boot has a loyal following among all ages of country people. A sturdy, pull-on, full grain, oiled leather boot, suitable for work or leisure. Fitted with elasticated gussets, finger pull loops and a rugged non clogging rubber sole. Medium fitting. These boots are perfect for work or play, featuring an oil resistant sole.